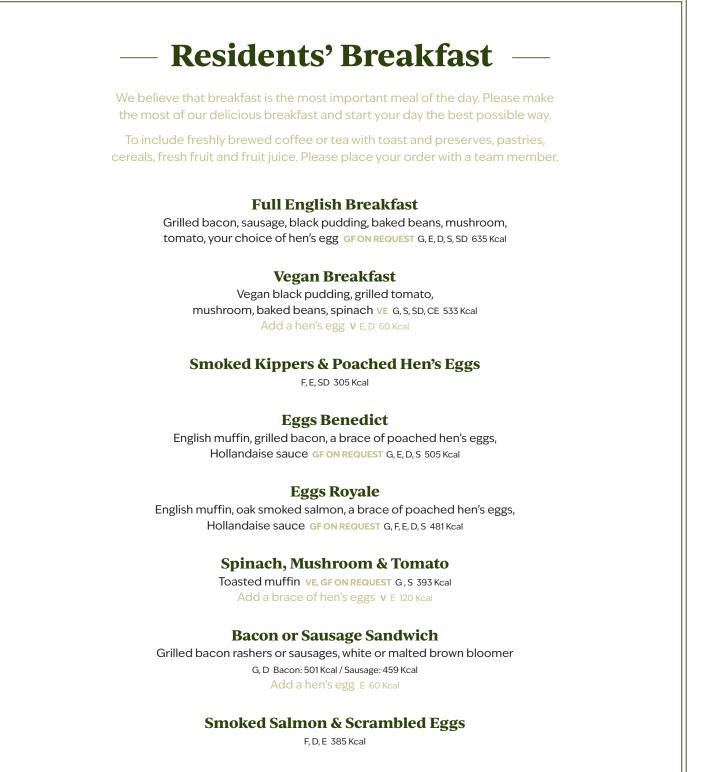

## **Creamy Porridge & Fresh Berries**

V G, D 526 Kcal

"()ne cannot think well, love well, sleep well, if one has not dined well."

Virginia Woolf

**Head Chef Damian and his kitchen team love what they do.** Our food is cooked freshly to order, so let us know if you are in a hurry. We take great pride in sourcing close to home but venturing further afield across the country to utilise produce which is season's best. Some of our dishes can be made with no added gluten, please ask a member of our team who will be able to advise you.

V: Vegetarian VE: Vegan GF: Gluten-Free. Adults need around 2000 Kcal a day. If you have a food allergy, intolerance or sensitivity, please speak to your server before ordering your meal. Please be aware our kitchens contain allergens of all kinds so we therefore cannot guarantee that any one dish can be free of all traces of any allergen. C: Crustaceans / CE: Celery / D: Dairy / E: Eggs / F: Fish / P: Peanuts / G: Gluten / L: Lupin / N: Nuts MO: Molluscs / MU: Mustard / S: Soya / SD: Sulphur dioxide / SE: Sesame seeds